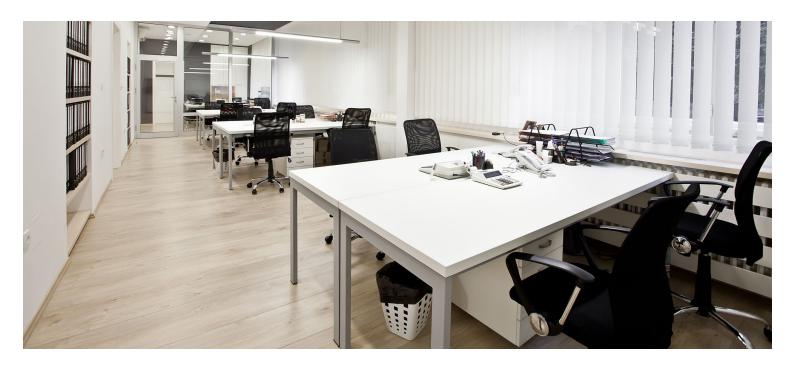

# Dane System Desking & Workstations

Our Dane System will suit almost any work environment. With its clean lines and cost effective local construction, it is a simplistic desking solution that can be adapted to meet any requirements. We manufacture in our Auckland based factory, which provides us with the ability to customise sizing to provide you with the best possible workplace solution. The Dane System also works well with our Runway 30mm screens, which are available in a variety of finishes. Accessorise your desk and screens with additional storage solutions to fully customise your personal workspace.