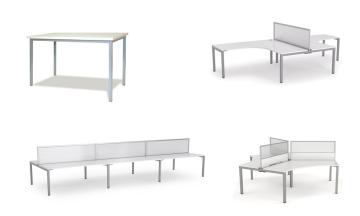

# Dane System Desking & Workstations

Our Dane System will suit almost any work environment. With its clean lines and cost effective local construction, it is a simplistic desking solution that can be adapted to meet any requirements. We manufacture in our Auckland based factory, which provides us with the ability to customise sizing to provide you with the best possible workplace solution. The Dane System also works well with our Runway 30mm screens, which are available in a variety of finishes. Accessorise your desk and screens with additional storage solutions to fully customise your personal workspace.

# Features

- 38mm sqaure tube frame with adjustable levelling glides
- Chrome or powdercoat finish
- Meeting room tables with veneer tops