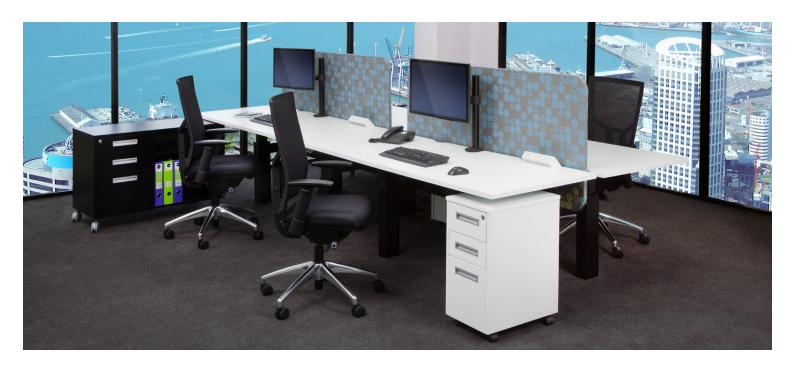

# Link System Desking & Workstations

The office environment is ever changing, and one size doesn't necessarily fit all. Link is a desking system to adapt to the evolving workplace, catering to executive desking, hot desking and bench desking. The New Zealand made kit parts are designed to modify as required and offers fixed height, technician adjustable, user adjustable and electric systems. The Link components are 100% recyclable, available in a variety of custom sizes and carry the Environmental Choice Certification.

# Features

- Fixed height 720H
- Technician adjustable 680/880
- User Adjustable -680/980
- Electric sit stand 650/1300

## Specifications

- Various custom made sizes to suit
- Powder coat frame
- Aluminium components

## **Dimensions**

18 or 25mm top as standard

## **Options**

Available in a range of melteca, melamine or veneer surfaces and various edging option. Cable management & accessory options.