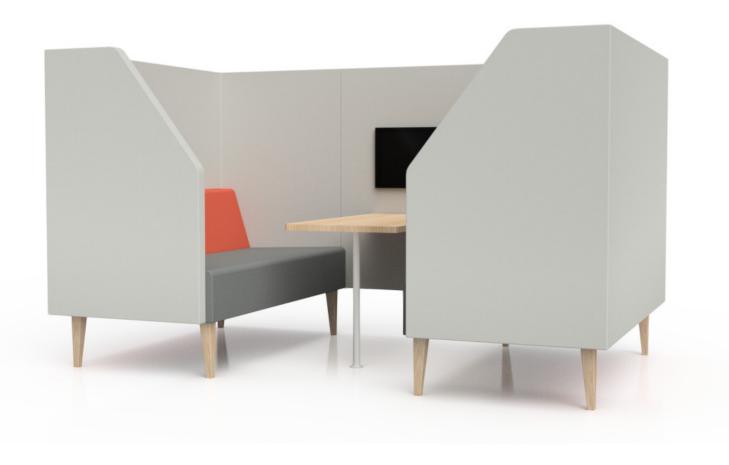

## Me2 Media Booth Soft Seating

| <ul> <li>Wood or stainless steel legs</li> <li>Allowance for soft wiring, media bracketing and built in table</li> <li>Solid ply timber construction</li> <li>Heavy duty commercial Designed &amp; made in New Zealand</li> <li>Designed &amp; made in New Zealand</li> <li>Seat Size (mm) Up to 1800w x 630d Seat Height (mm) 450h Screen Height (mm) 1340h</li> <li>Overall (mm) 2560w x 1600d</li> </ul> | Features                                                                                             | Specifications       | Dimensions                                                                                    | Options |
|-------------------------------------------------------------------------------------------------------------------------------------------------------------------------------------------------------------------------------------------------------------------------------------------------------------------------------------------------------------------------------------------------------------|------------------------------------------------------------------------------------------------------|----------------------|-----------------------------------------------------------------------------------------------|---------|
|                                                                                                                                                                                                                                                                                                                                                                                                             | legs<br>• Allowance for soft<br>wiring, media bracketing<br>and built in table<br>• Solid ply timber | • Designed & made in | Up to 180Òw x 630d<br>Seat Height (mm)<br>450h<br>Screen Height (mm)<br>1340h<br>Overall (mm) | 0       |